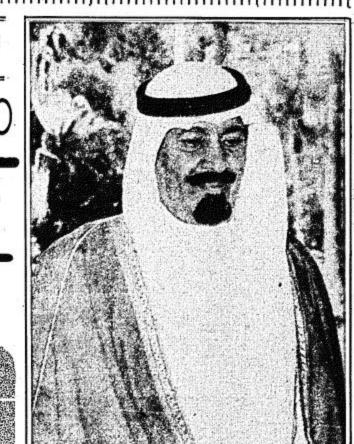

# طعن خاص عن المناطق المباهية في الملكة تصوره جريدة «الجزيرة» بعناسة طول فصل الربيع

مير بيشة يتحدث عن حاضرها

\*\* تحدث امير منطقة بيشة حسين عبدالله بن زلفة عن حاضر ومستقبل المنطقة وتطرق في حديثه لـ « الجزيرة » الى المشاريع الحكومية في المنطقة وما تشهده من ازدهار في هذا العهد الميمون . وقال أن الدعم الحكومي قد رفع مستوى الانتاج الزراعي كما تناول المشاريع الحكومية التي جعلت المنطقة تواكب النهضة التي شملت كافة مدن وقرى البلاد . واعلن امير المنطقة ان صاحب السمو الملكي الأمير عبدالله بن عبد العزيز ولي العهد ونائب رئيس مجلس الوزراء ورئيس الحرس

ان يروا جمال الربيع في ربوع بلادنا الحلوة.

نحقق من خلالها هدفين غاليين:

تأخذ زينتها وتزدهر الربوع وتتألق الرمال بحبات

العوار والشيح والقيصوم والخزامي.

مدينة بيشة عبر الزمن ؟

الوطنى سيضع حجر الأساس لمستشفى بيشة الجديد الذي يتسبع لثلاثمائة وخمسين سريرا وقال ان هذا المستشفى مكرمة جديدة من حكومة جلالة الملك للمواطنين بالمنطقة