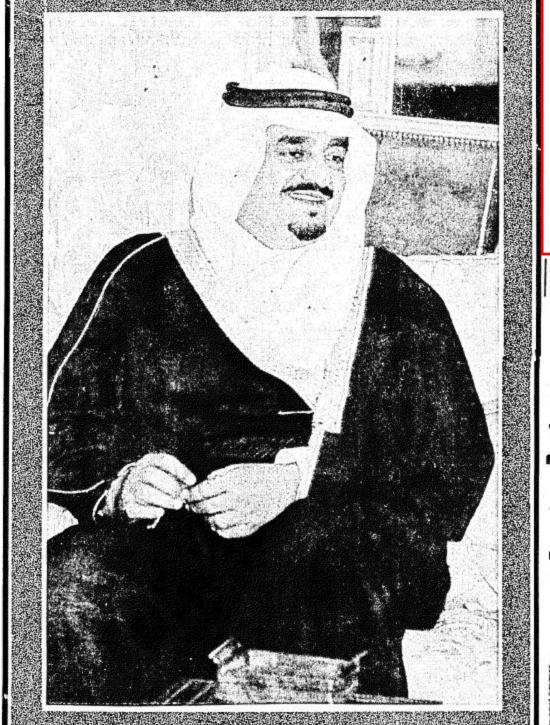

الحالي على يند سمو سيندي الأمير

عبدالله بن عبد العربيز ولي العهد

ونائب رئيس مجلس الوزراء ورئيس

الحرس الوطني وهذا يعتبر مكرمة

جديدة لأبناء منطقة بيشة ونأمل ان

تتبعها مكارم اخرى في ظل حكومتنا

ملحق نبشة وزيارة

يتوافق صدور هذا الملحق

الذي تصدره ، الجزيرة ، عن

منطقة بيشة مع مناسبة

وطنية سعيدة هي الزيارة

الهامة التي سيقوم بها اليوم

صاحب السمو الملكى الأمير

عبدالله بن عبد العزيز ، ولي

العهد ، ونائب رئيس الوزراء