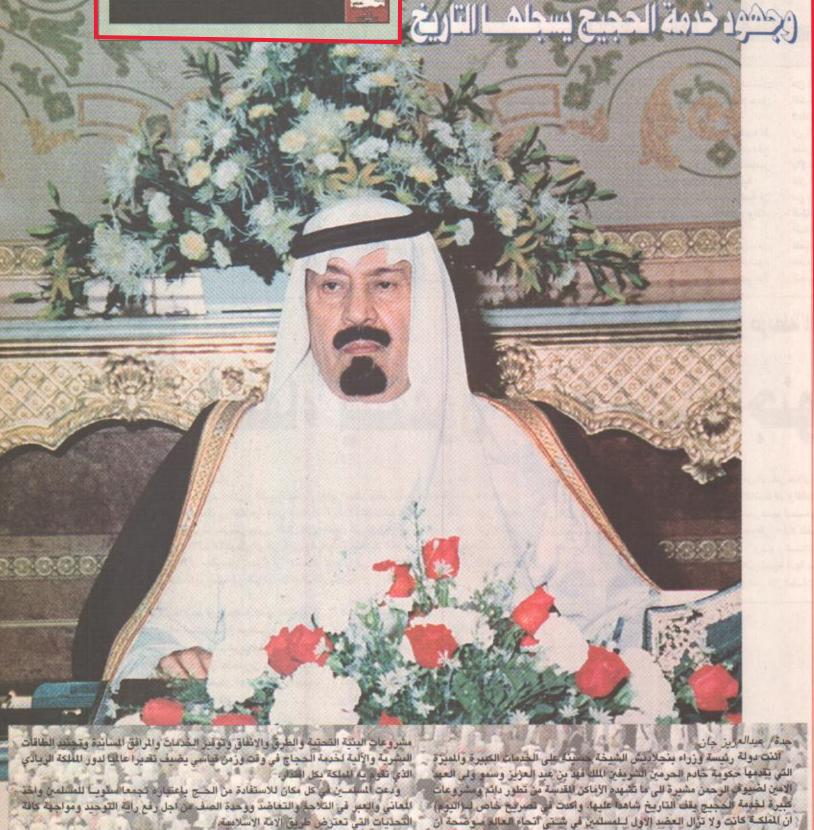

خادم الحرمين الشريفين وولى العهد والنائسب الثاني والأمير نايث يعزون د.الجارالله فـي وفاة والده

Al- Yaum , A daily newspaper published in Damman

جريدة يومية تصدرعن داراليوم للصحافة والطباعة والنشر بالدمام

متانية من أجل خدمة ضيوف الرحمن منذ بداية أن تكون قيادة هذا الوطن الرشيدة في مراحل تأسيس هذا الوطن ،إذ أنفقت الدولة المنطقة الغربية من البلاد خلال أيام الحج خلال السنوات العشر الأخيرة على الاقل أكثر كمنهج وضع أسسه موحد هذا الكيان الملك من ثمانية مليارات ريال على توسعة الحرمين عبدالعزيز - طيب الله ثراه - وسار على نهجه الشريفين وتطوير المناطق المحيطة بهما ابناؤه البررة من اجل خدمة ضيوف الرحمن، وتطوير شبكات الخدمات والانفاق والطرق.. فإنه بذلك يعثى اهتمام القيادة بالضيوف كما زادت السعة الاستيعابية للمسجد الحرام ومتابعة كافة التسهيلات التي تقوم بها أجهزة والمسجد النبوي الشريف اضعافا مضاعفة. الدولة في مختلف قطاعاتها.. وهذا النهج الخير والمملكة تنظر إلى تقديم هذه الخدمات الجليلة يؤكد بلاشك حرص قيادتنا الرشيدة على خدمة وسعيها الدائم لرعاية الحجاج وسلامتهم من حجاج بيت الله لكي تكون مناسك الحج بكيل منظور دينى بحت يمليه عليها موقعها يسر وسهولة، وحرص هذه القيادة بتوجيه من الإسلامي الريادي على مستوى العالم .. وهذا خادم الحرمين الشريفين وسمو ولي عهده ما يشعر به - أيضا - كل مواطن سعودي، الأمين وسمو النائب الثاني \_ يحفظهم الله \_ والذي يسعى هو الآخر في حدود إمكاناته إلى بضيوف الرحمن على تحقيق كل ما يمكن هؤلاء التوافق مع اهتمام ورعاية الدولة بقيادة خادم الحجاج من أداء شعائرهم بكل راحة واطمئنان الحرمين الشريفين \_ يصفظه الله \_ خدمة .. وهذه الجهود المتميزة لحكومة الملكة لم تات عفوية أو ارتجالية ، بل جاءت بدراسة لضيوف الرحمن.

رفت والدخيش التجاه

توسعة الحرمين الشريفين تسجيل لقادة الملكة باحرف من شور في شدة الاسلام والمسلمين، وتوقف الشيخة حسينة بمضروح الخيام المطورة الذي انجر في وقت قياسي،

ووفر للحجاج السكن المربح وتجاوزت تكلفته بالاين الريالات.. وقالت إن ما تم من