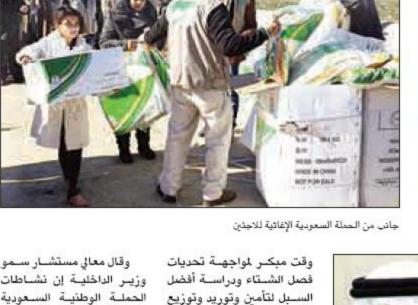

وأضاف معاليه أن الحملة ستستمر في استقبال التبرعات كل من الرياض وجدة والدمام

بإمارات المناطق ومحافظاتها،

1436-3 هـــ وعبر ما يرد من اللجان المكلفة

وأشبار الدكتبور الحارثبي إلى أن الحملية استعدت منيد

المساعدات الشتوية ضمن

خطط زمنية، لتغطى جزءا

من حاجة الأشقاء السورين

الماسة؛ تجاويًا مع الظروف

المناخية الحالية لاسيما أن

الأشـقاء يتواجـدون في مناطق

ذات مناخ بارد جدًا خلال هذه

الفترة من العام، وأن غالبيتهم

يعيشون في ظل ظروف معيشية

صعبة ومستويات متدنية

نتيجة ما يعصف ببلادهم من

وبين الدكتور الحارثي أن

الحملة الوطنية السعودية قامت

بشحن كميات كبيرة من مختلف

المواد الإغاثية الشتوية عبر

ميناء العقبة في الأردن، وميناء

مرسين جنوب تركيا وميناء

طرابلس اللبناني، موضحاً أن

مجموع الكميات التي توزعها

الحملة تجاوزت أكثر من ثلاثة

ملايين قطعة شتوية متنوعة تم

تصنيعها بمواصفات تتناسب

مع الأجواء الباردة.

د. الحارثي

حيث ستشرع الحملة في عمليات الفرز والتغليف والتعبئة؛ تمهيداً لشحن تبرعات المواطنس العينية إلى أشتقائهم في ستوريا بشتكل أسبوعي إلى حسين استكمال الجسر الإغاثي الشتوي، مبيناً أن استقبال التبرعات العينية في المواقع المؤقتة بمدينة الرياض سينتهي مساء يوم الأحد 27-